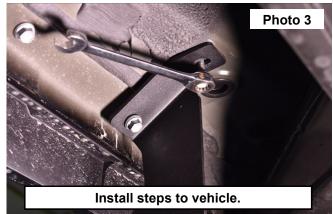

#### **INSTALLATION INSTRUCTIONS**

- 1. Remove the factory steps if equipped.
- 2. Locate the holes in the rocker panel. See Photo 1 and Photo 2.

3. Install the steps to the vehicle using the supplied hardware and a 12mm socket/wrench. See Photo 3 and Photo 4.