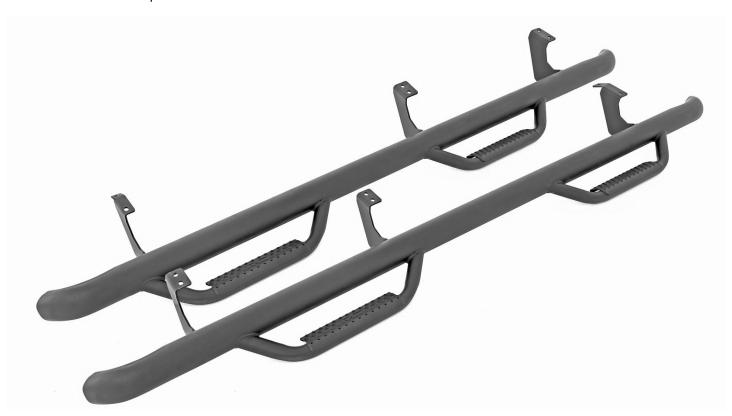

# **TOYOTA 2022 Tundra Nerf Steps**

## Thank you for choosing Rough Country for all your vehicle needs.

Please read instructions before beginning installation. Check the kit hardware against the kit contents shown below. Be sure you have all needed parts and know where they go.

If question exist, please call us @1-800-222-7023. We will be happy to answer any questions concerning this product. Check all fasteners for proper torque. Check to ensure for adequate clearance between all components. Periodically check all hardware for tightness.

#### **Kit Contents:**

Driver Side Step x1 Pass Side Step x1

### **Tools Needed:**

12mm Socket/Wrench

#### Hardware Included:

8mm x 25mm Bolts x12 8mm Washers x22



## **Torque Specs:**

| Size  | Grade 5   | Grade 8   | Size | Class 8.8 | Class 10.9 |
|-------|-----------|-----------|------|-----------|------------|
| 5/16" | 15 ft/lbs | 20ft/lbs  | 6MM  | 5ft/lbs   | 9ft/lbs    |
| 3/8"  | 30 ft/lbs | 35ft/lbs  | 8MM  | 18ft/lbs  | 23ft/lbs   |
| 7/16" | 45 ft/lbs | 60ft/lbs  | 10MM | 32ft/lbs  | 45ft/lbs   |
| 1/2"  | 65 ft/lbs | 90ft/lbs  | 12MM | 55ft/lbs  | 75ft/lbs   |
| 9/16" | 95 ft/lbs | 130ft/lbs | 14MM | 85ft/lbs  | 120ft/lbs  |
| 5/8"  | 135ft/lbs | 175ft/lbs | 16MM | 130ft/lbs | 165ft/lbs  |
| 3/4"  | 185ft/lbs | 280ft/lbs | 18MM | 170ft/lbs | 240ft/lbs  |



#### **INSTALLATION INSTRUCTIONS**

- 1. Remove the factory steps if equipped.
- 2. Locate the holes in the rocker panel. See Photo 1 and Photo 2.





3. Install the steps to the