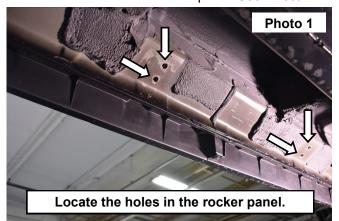

#### **INSTALLATION INSTRUCTIONS**

- 1. Remove the factory steps if equipped.
- 2. Locate the holes in the rocker panel. See Photo 1 and Photo 2.

3. Install the steps to the vehicle using the supplied hardware and a 12mm socket/wrench. See Photo 3 and Photo 4.