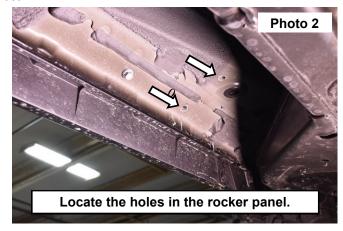

#### **INSTALLATION INSTRUCTIONS**

- 1. Remove the factory steps if equipped.
- 2. Locate the holes in the rocker panel. See Photo 1 and Photo 2.

3. Install the steps to the vehicle using the supplied hardware and a 12mm socket/wrench. See Photo 3 and Photo 4.