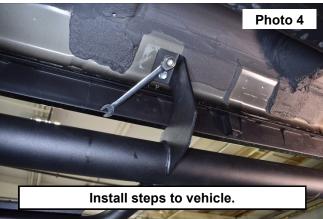

#### **INSTALLATION INSTRUCTIONS**

- 1. Remove the factory steps if equipped.
- 2. Locate the holes in the rocker panel. See Photo 1 and Photo 2.

3. Install the steps to the vehicle using the supplied hardware and a 12mm socket/wrench. See Photo 3 and Photo 4.